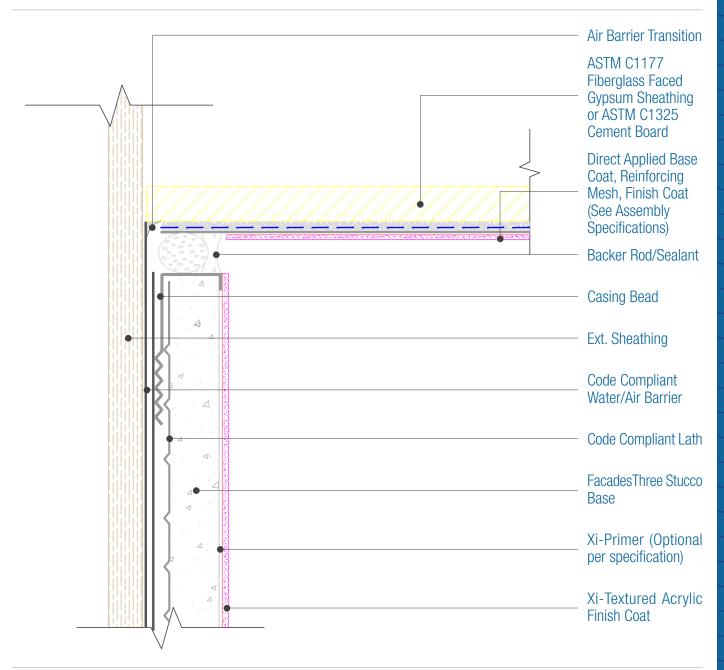

## FacadesThree Stucco Assembly Termination into Direct Applied Soffit

Date. 06-16-2020 | Detail. f3.IV.1 v1

NOTES:

1. There must be continuous airtightness over the entire building enclosure, where required by code. The actual project detail must show this continuity.